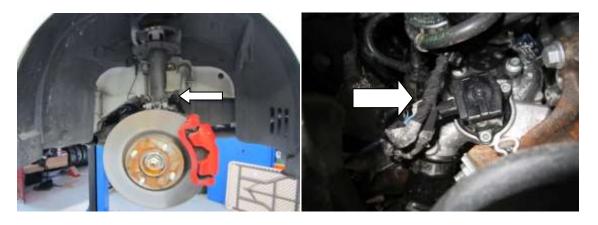

## FIESTA ST 180 SANDWICH PLATE INSTALLATION GUIDE

Tools needed:5mm Allen Key

- 1. Find a level Ground and raise the front of the vehicle a car ramp is best .
- 2. Remove the drivers side (uk car) front wheel.
- 3.Locate your fiestas standard valve this is located here as arrowed behind and inline with the strut within the engine bay