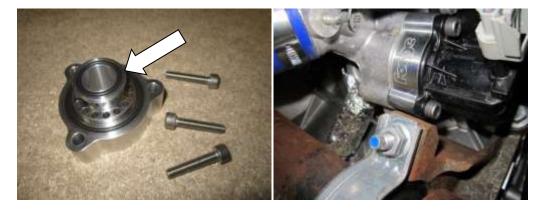

- 4. Using your 5mm Allen key remove the 3 allen caps that hold the valve in position.
- 5. Place the sandwich plate between the valve and the turbo housing please ensure the sandwich plate has its o rings in place.

6. Using the allen caps provided tighten the sandwich plate and valve into position.