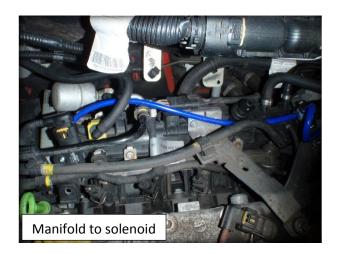

8. Attach the BOV with the P clip supplied in the kit to the bottom right bolt where the stock valve used to be fitted. Using the hose clip reattach the hose and bolt down the breather assembly.

9. Photo below shows how to connect the vacuum hoses.