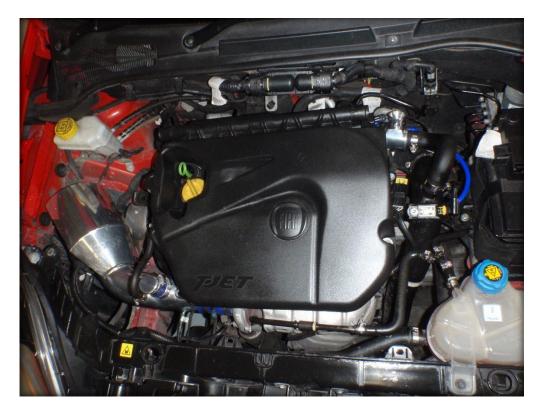

## **Tools Required:**

Flat headed screw driver
Clip removing tool
Phillips screw driver
10mm socket and matching ratchet
7mm hose clamp driver
6mm allen key
3mm allen key

1. Remove the engine cover by undoing the two bolts and removing the hoses connected to the stock valve and intake.

2. The clips on the hoses will need to be removed with a clip removing tool or breaking with a screw driver please see photos below.

3. Remove the clip from the bottom part of the stock valve, undo the three bolts on the breather assembly and rotate to gain excess to the stock valve.

4. Undo the two bolts on the valve now having gained excess, unplug wiring loom and remove the stock valve and short hose still attached.

5. Undo the bolt from the MAP sensor on the metal boost pipe and fit the spacer block with the vacuum pipe pointing to 3 o'clock. Reattach using the 30mm long M6 bolt and small washer supplied.

6. Undo the bolt from the MAP sensor on the inlet manifold and fit the spacer block with the vacuum pipe pointing to 12 o'clock. Reattach using the long screw with a Philips head supplied.

7. Attach the solenoid to the top left bolt where the stock valve used to be fitted.

8. Attach the BOV with the P clip supplied in the kit to the bottom right bolt where the stock valve used to be fitted. Using the hose clip reattach the hose and bolt down the breather assembly.

9. Photo below shows how to connect the vacuum hoses.

10. Attach the short silicon hose and blanking plug to the filter pipe.

11. Remove the clips and hose from the engine cover and fit back to engine. Installation is complete.

You may also be interested in these other Forge products for the Fiat Granda Punto, available from your nearest Forge dealer: