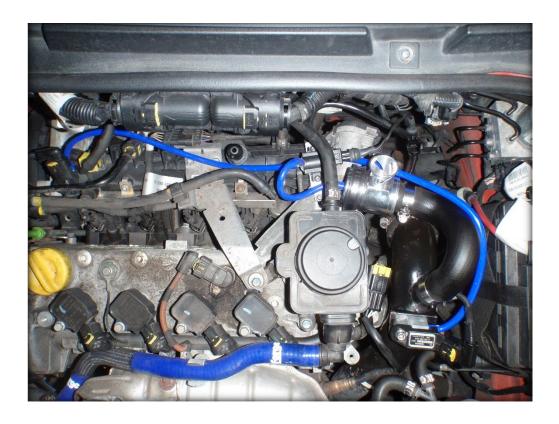

## **Tools Required:**

Flat headed screw driver
Clip removing tool
Phillips screw driver
10mm socket and matching ratchet
7mm hose clamp driver
6mm allen key
3mm allen key

1. Remove the engine cover by undoing the two bolts and removing the hoses connected to the stock valve and intake.

2. The clips on the hoses will need to be removed with a clip removing tool or breaking with a screw driver please see photos below.

3. Remove the clip from the bottom part of the stock valve, undo the three bolts on the breather assembly and rotate to gain excess to the stock valve.

4. Undo the two bolts on the valve now having gained excess, unplug wiring loom and remove the stock valve and short hose still attached.

5. Undo the bolt from the MAP sensor on the metal boost pipe and fit the spacer block with the vacuum pipe pointing to 3 o'clock. Reattach using the 30mm long M6 bolt and small washer supplied.

6. Undo the bolt from the MAP sensor on the inlet manifold and fit the spacer block with the vacuum pipe pointing to 12 o'clock. Reattach using the long screw with a Philips head supplied.

7. Attach the solenoid to the top left bolt where the stock valve used to be fitted.

8. Attach the BOV with the P clip supplied in the kit to the bottom right bolt where the stock valve used to be fitted. Using the hose clip reattach the hose and bolt down the breather assembly.

9. Photo below shows how to connect the vacuum hoses.

10. Attach the short silicon hose and blanking plug to the filter pipe.

11. Remove the clips and hose from the engine cover and fit back to engine. Installation is complete.

You may also be interested in these other Forge products for the Fiat Granda Punto, available from your nearest Forge dealer: