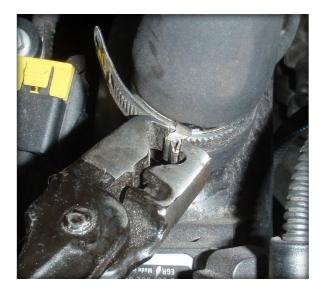

2. The clips on the hoses will need to be removed with a clip removing tool or breaking with a screw driver please see photos below.

3. Remove the clip from the bottom part of the stock valve, undo the three bolts on the breather assembly and rotate to gain excess to the stock valve.