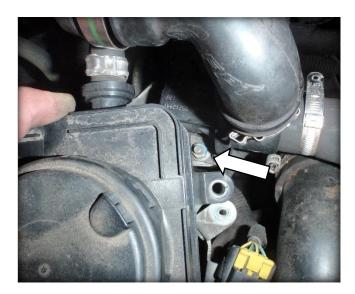

6. Undo the bolt from the MAP sensor on the inlet manifold and fit the spacer block with the vacuum pipe pointing to 12 o'clock. Reattach using the long screw with a Philips head supplied.

7. Attach the solenoid to the top left bolt where the stock valve used to be fitted.