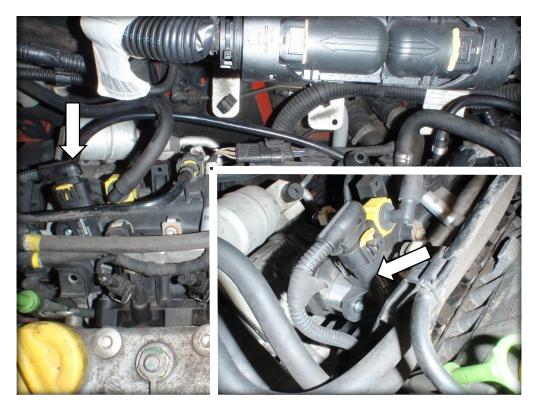

## **Tools Required:**

Flat headed screw driver
Clip removing tool
Phillips screw driver
10mm socket and matching ratchet
7mm hose clamp driver
6mm allen key
3mm allen key

1. Remove the engine cover by undoing the two bolts and removing the hoses connected to the stock valve and intake.

2. The clips on the hoses will need to be removed with a clip removing tool or breaking with a screw driver please see photos below.

3. Remove the clip from the bottom part of the stock valve, undo the three bolts on the breather assembly and rotate to gain excess to the stock valve.

4. Undo the two bolts on the valve now having gained excess, unplug wiring loom and remove the stock valve and short hose still attached.

5. Undo the bolt from the MAP sensor on the metal boost pipe and fit the spacer block with the vacuum pipe pointing to 3 o'clock. Reattach using the 30mm long M6 bolt and small washer supplied.

6. Undo the bolt from the MAP sensor on the inlet manifold and fit the spacer block with the vacuum pipe pointing to 12 o'clock. Reattach using the long screw with a Philips head supplied.

7. Attach the solenoid to the top left bolt where the stock valve used to be fitted.

8. Attach the BOV with the P clip supplied in the kit to the bottom right bolt where the stock valve used to be fitted. Using the hose clip reattach the hose and bolt down the breather assembly.

9. Photo below shows how to connect the vacuum hoses.