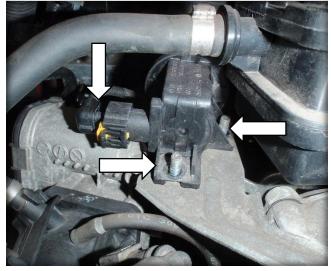

4. Undo the two bolts on the valve now having gained excess, unplug wiring loom and remove the stock valve and short hose still attached.

5. Undo the bolt from the MAP sensor on the metal boost pipe and fit the spacer block with the vacuum pipe pointing to 3 o'clock. Reattach using the 30mm long M6 bolt and small washer supplied.

6. Undo the bolt from the MAP sensor on the inlet manifold and fit the spacer block with the vacuum pipe pointing to 12 o'clock. Reattach using the long screw with a Philips head supplied.

7. Attach the solenoid to the top left bolt where the stock valve used to be fitted.