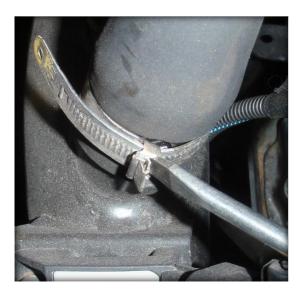

2. The clips on the hoses will need to be removed with a clip removing tool or breaking with a screw driver please see photos below.

3. Remove the clip from the bottom part of the stock valve, undo the three bolts on the breather assembly and rotate to gain excess to the stock valve.