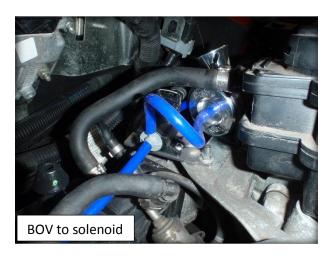

8. Attach the BOV with the P clip supplied in the kit to the bottom right bolt where the stock valve used to be fitted. Using the hose clip reattach the hose and bolt down the breather assembly.

9. Photo below shows how to connect the vacuum hoses.