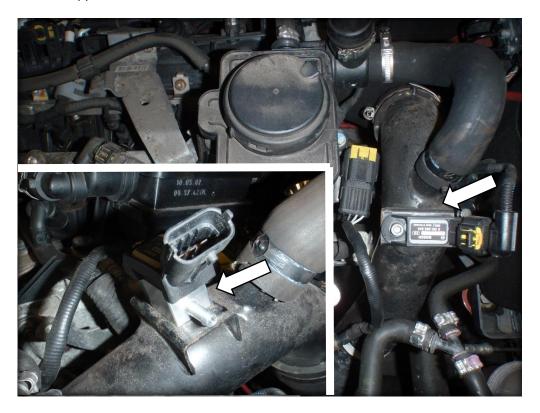

4. Undo the two bolts on the valve now having gained excess, unplug wiring loom and remove the stock valve and short hose still attached.

5. Undo the bolt from the MAP sensor on the metal boost pipe and fit the spacer block with the vacuum pipe pointing to 3 o'clock. Reattach using the 30mm long M6 bolt and small washer supplied.

6. Undo the bolt from the MAP sensor on the inlet manifold and fit the spacer block with the vacuum pipe pointing to 12 o'clock. Reattach using the long screw with a Philips head supplied.

7. Attach the solenoid to the top left bolt where the stock valve used to be fitted.