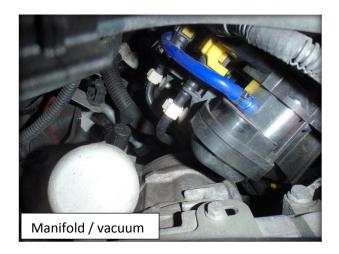

4. Undo the two bolts on the valve now having gained excess, unplug wiring loom and remove the stock valve and short hose still attached.

5. Undo the bolt from the MAP sensor on the metal boost pipe and fit the spacer block with the vacuum pipe pointing to 3 o'clock. Reattach using the 30mm long M6 bolt and small washer supplied.

6. Undo the bolt from the MAP sensor on the inlet manifold and fit the spacer block with the vacuum pipe pointing to 12 o'clock. Reattach using the long screw with a Philips head supplied.

7. Attach the solenoid to the top left bolt where the stock valve used to be fitted.

8. Attach the BOV with the P clip supplied in the kit to the bottom right bolt where the stock valve used to be fitted. Using the hose clip reattach the hose and bolt down the breather assembly.

9. Photo below shows how to connect the vacuum hoses.