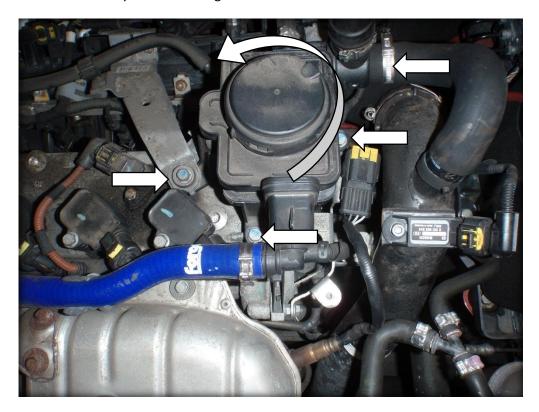

2. The clips on the hoses will need to be removed with a clip removing tool or breaking with a screw driver please see photos below.

3. Remove the clip from the bottom part of the stock valve, undo the three bolts on the breather assembly and rotate to gain excess to the stock valve.

4. Undo the two bolts on the valve now having gained excess, unplug wiring loom and remove the stock valve and short hose still attached.

5. Undo the bolt from the MAP sensor on the metal boost pipe and fit the spacer block with the vacuum pipe pointing to 3 o'clock. Reattach using the 30mm long M6 bolt and small washer supplied.

6. Undo the bolt from the MAP sensor on the inlet manifold and fit the spacer block with the vacuum pipe pointing to 12 o'clock. Reattach using the long screw with a Philips head supplied.

7. Attach the solenoid to the top left bolt where the stock valve used to be fitted.

8. Attach the BOV with the P clip supplied in the kit to the bottom right bolt where the stock valve used to be fitted. Using the hose clip reattach the hose and bolt down the breather assembly.

9. Photo below shows how to connect the vacuum hoses.