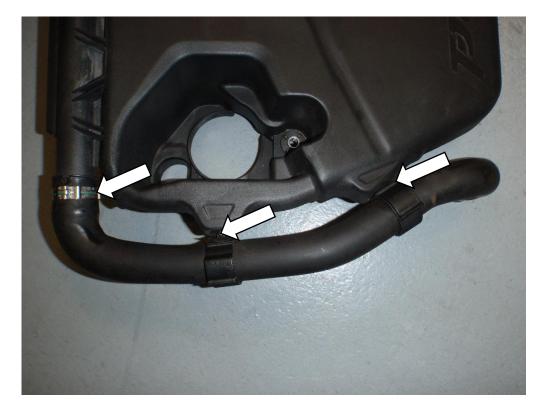

10. Attach the short silicon hose and blanking plug to the filter pipe.

11. Remove the clips and hose from the engine cover and fit back to engine. Installation is complete.

You may also be interested in these other Forge products for the Fiat Granda Punto, available from your nearest Forge dealer: