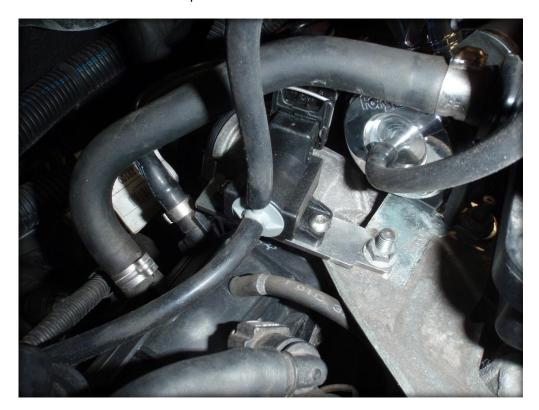

8. Attach the BOV with the P clip supplied in the kit to the bottom right bolt where the stock valve used to be fitted. Using the hose clip reattach the hose and bolt down the breather assembly.

9. Photo below shows how to connect the vacuum hoses.