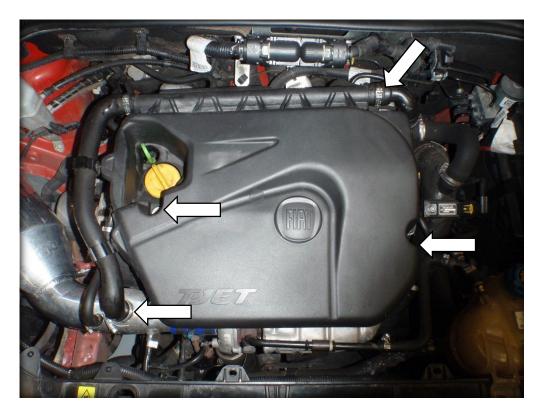

## **Tools Required:**

Flat headed screw driver
Clip removing tool
Phillips screw driver
10mm socket and matching ratchet
7mm hose clamp driver
6mm allen key
3mm allen key

1. Remove the engine cover by undoing the two bolts and removing the hoses connected to the stock valve and intake.

2. The clips on the hoses will need to be removed with a clip removing tool or breaking with a screw driver please see photos below.

3. Remove the clip from the bottom part of the stock valve, undo the three bolts on the breather assembly and rotate to gain excess to the stock valve.