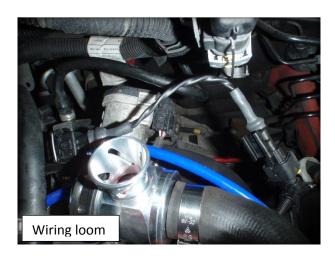

4. Undo the two bolts on the valve now having gained excess, unplug wiring loom and remove the stock valve and short hose still attached.

5. Undo the bolt from the MAP sensor on the metal boost pipe and fit the spacer block with the vacuum pipe pointing to 3 o'clock. Reattach using the 30mm long M6 bolt and small washer supplied.