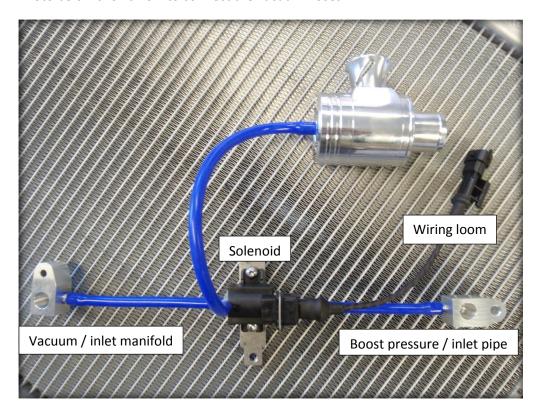

Induction (extra horse power)
Sub frame braces (better handling)
Intercooler (extra horse power and cooling)
Silicon hoses (longer life and durability)
Braded brake lines (efficiency and strength)
Header tank (strength)
Boost pipe (free flow)

## **ENGINEERED FOR PERFORMANCE**