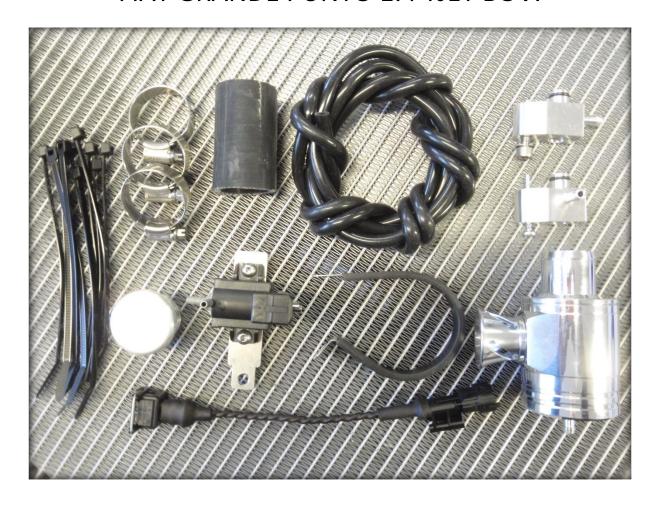

## **Tools Required:**

Flat headed screw driver
Clip removing tool
Phillips screw driver
10mm socket and matching ratchet
7mm hose clamp driver
6mm allen key
3mm allen key

1. Remove the engine cover by undoing the two bolts and removing the hoses connected to the stock valve and intake.