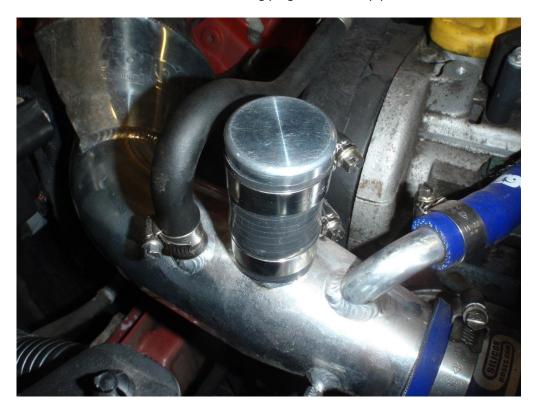

10. Attach the short silicon hose and blanking plug to the filter pipe.

11. Remove the clips and hose from the engine cover and fit back to engine. Installation is complete.

You may also be interested in these other Forge products for the Fiat Granda Punto, available from your nearest Forge dealer: