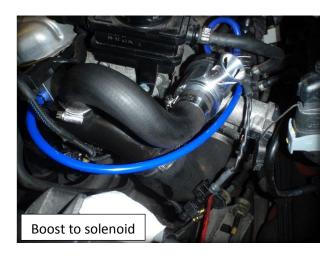

8. Attach the BOV with the P clip supplied in the kit to the bottom right bolt where the stock valve used to be fitted. Using the hose clip reattach the hose and bolt down the breather assembly.

9. Photo below shows how to connect the vacuum hoses.