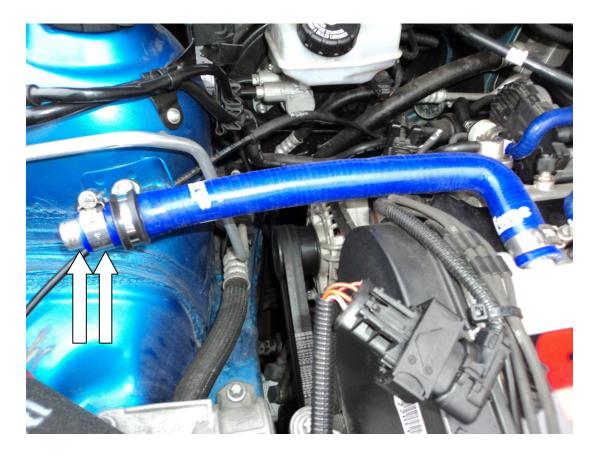

## Astra H VXR Intake Installation

Tools Required 10mm socket with matching ratchet Hose clamp driver 1. Using a hose clamp driver, undo the hose clamps indicated in the picture below.

2. Unplug the wiring harness that goes to the air flow sensor by pulling on the tab.