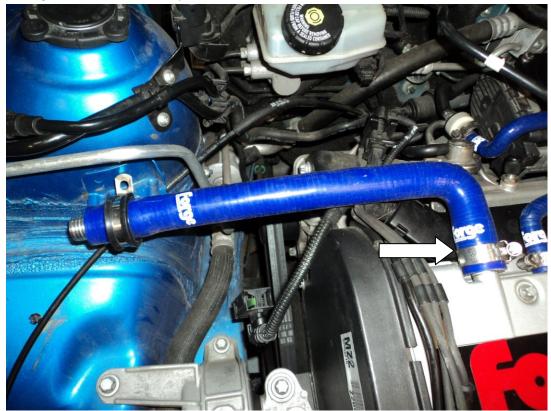

## Astra H VXR Intake Installation

Tools Required 10mm socket with matching ratchet Hose clamp driver 1. Using a hose clamp driver, undo the hose clamps indicated in the picture below.

2. Unplug the wiring harness that goes to the air flow sensor by pulling on the tab.