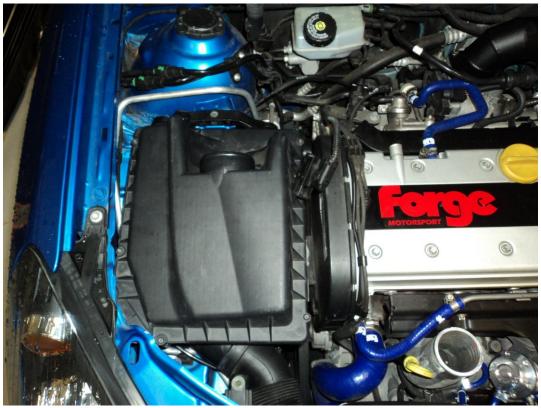

12. Fit the new Pipercross intake to the other end of the air flow sensor and tighten the hose clamp.

13. Place the air flow sensor plug along the top of the cam cover as seen in the picture below and using the cable tie, tie up wire to the others.