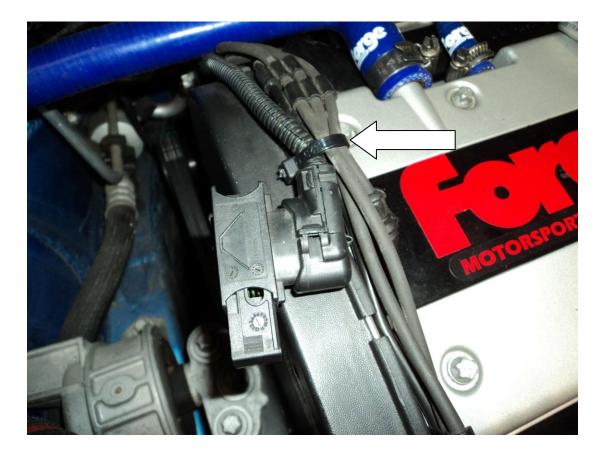

12. Fit the new Pipercross intake to the other end of the air flow sensor and tighten the hose clamp.

13. Place the air flow sensor plug along the top of the cam cover as seen in the picture below and using the cable tie, tie up wire to the others.

14. Attach the provided wiring harness to the air flow sensor on one end and the plug on the other.

Installation is now complete.

Thank you for using Forge Motorsport Products.