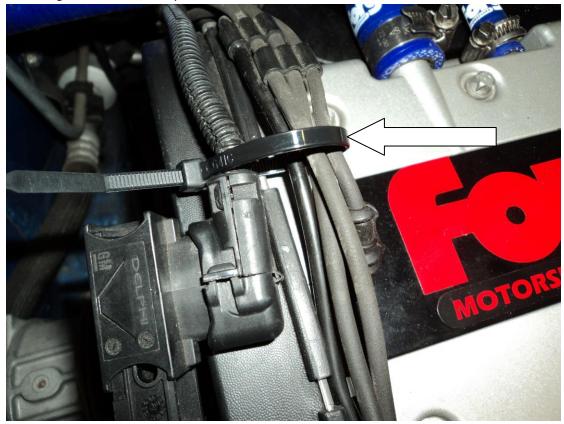

12. Fit the new Pipercross intake to the other end of the air flow sensor and tighten the hose clamp.

13. Place the air flow sensor plug along the top of the cam cover as seen in the picture below and using the cable tie, tie up wire to the others.

14. Attach the provided wiring harness to the air flow sensor on one end and the plug on the other.

Installation is now complete.

Thank you for using Forge Motorsport Products.