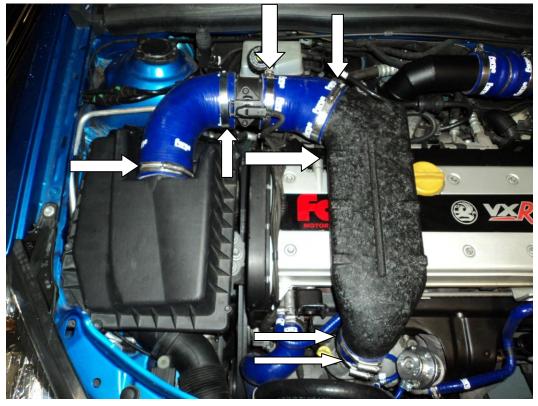

## Astra H VXR Intake Installation

Tools Required 10mm socket with matching ratchet Hose clamp driver 1. Using a hose clamp driver, undo the hose clamps indicated in the picture below.

2. Unplug the wiring harness that goes to the air flow sensor by pulling on the tab.

3. Undo the two 10mm bolts holding the bracket to the charge pipe. (This only applies if you have a forge intercooler).

4. Remove the bolt holding the original air box to the vehicle situated at the rear of the intake.