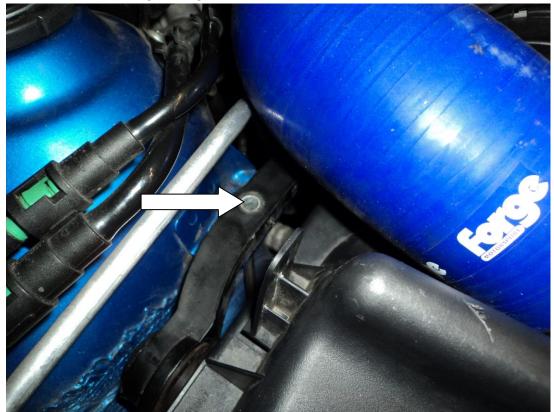

## Astra H VXR Intake Installation

Tools Required 10mm socket with matching ratchet Hose clamp driver 1. Using a hose clamp driver, undo the hose clamps indicated in the picture below.

2. Unplug the wiring harness that goes to the air flow sensor by pulling on the tab.

3. Undo the two 10mm bolts holding the bracket to the charge pipe. (This only applies if you have a forge intercooler).

4. Remove the bolt holding the original air box to the vehicle situated at the rear of the intake.