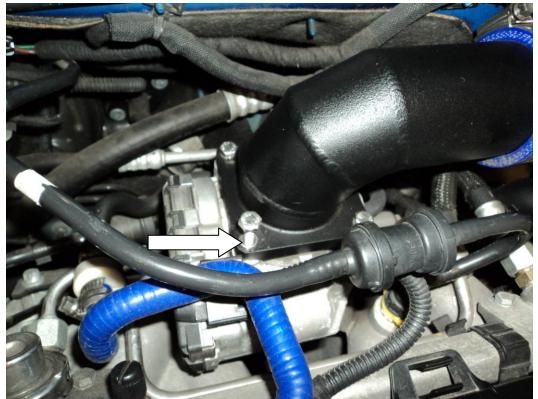

9. Now fit the oil breather filter onto the 19mm hose joiner along with a hose clamp and tighten.

10. Fit your new intake hose and hose clamp to the turbo outlet pipe.

11. Next you will need to fit the air flow sensor into the other end of the intake pipe. Please make sure the arrow on housing is pointing the same way as in the picture.

12. Fit the new Pipercross intake to the other end of the air flow sensor and tighten the hose clamp.

13. Place the air flow sensor plug along the top of the cam cover as seen in the picture below and using the cable tie, tie up wire to the others.