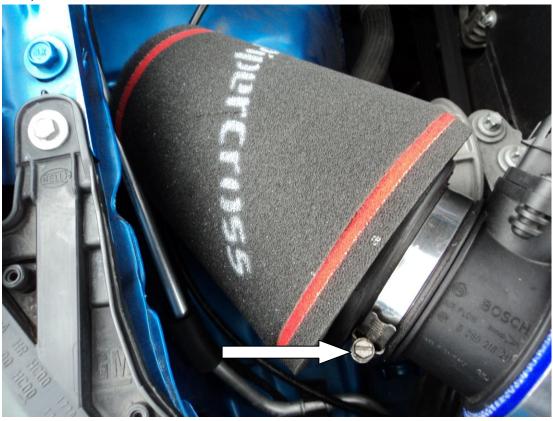

12. Fit the new Pipercross intake to the other end of the air flow sensor and tighten the hose clamp.

13. Place the air flow sensor plug along the top of the cam cover as seen in the picture below and using the cable tie, tie up wire to the others.