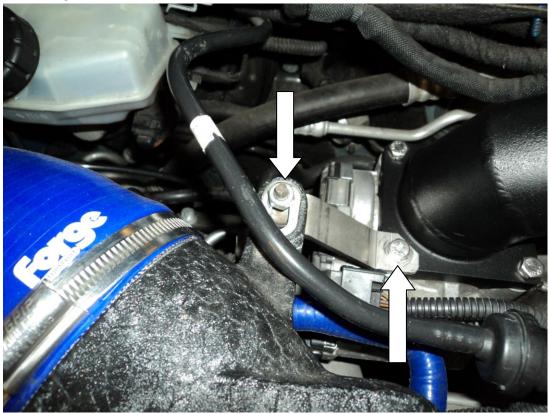

3. Undo the two 10mm bolts holding the bracket to the charge pipe. (This only applies if you have a forge intercooler).

4. Remove the bolt holding the original air box to the vehicle situated at the rear of the intake.