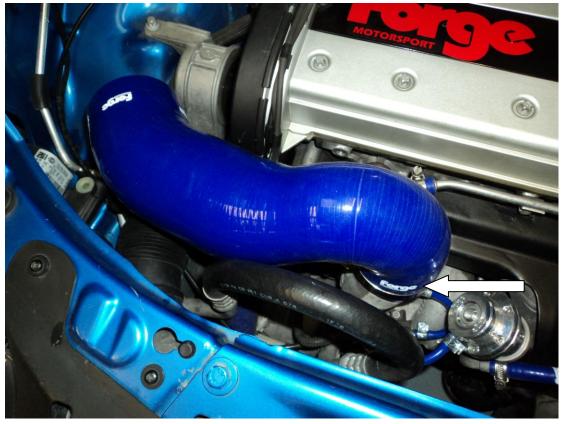

12. Fit the new Pipercross intake to the other end of the air flow sensor and tighten the hose clamp.

13. Place the air flow sensor plug along the top of the cam cover as seen in the picture below and using the cable tie, tie up wire to the others.