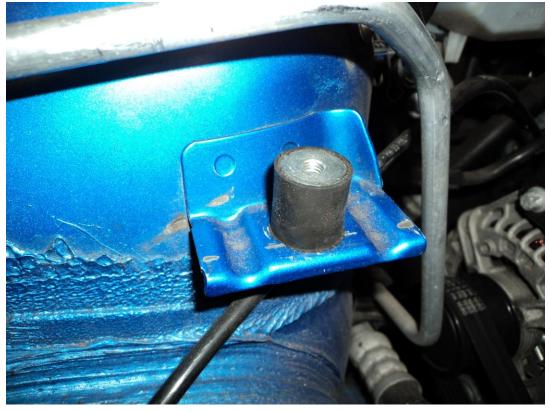

5. You can now remove the silicon pipes along with the air box.

6. Re fit the 10mm bolt you removed in step 3. (This only applies if you have a Forge intercooler).

7. Fit the single ended cotton reel from where the bolt was removed in step 4.

8. Fit the new Forge breather hose to the outlet on the cam cover and tighten with a hose clamp. At the opposite end fit the "P" clip to the pipe along with the bolt supplied and bolt to the cotton reel. You will also need to place the 19mm hose joiner into the end of the pipe and tighten with a hose clamp.