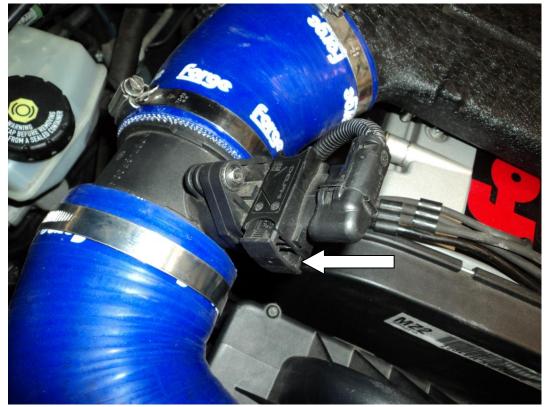

## Astra H VXR Intake Installation

Tools Required 10mm socket with matching ratchet Hose clamp driver 1. Using a hose clamp driver, undo the hose clamps indicated in the picture below.

2. Unplug the wiring harness that goes to the air flow sensor by pulling on the tab.