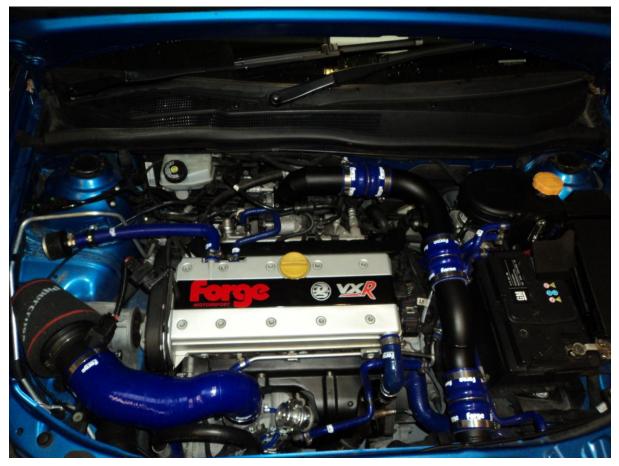

## Astra H VXR Intake Installation

Tools Required 10mm socket with matching ratchet Hose clamp driver 1. Using a hose clamp driver, undo the hose clamps indicated in the picture below.

2. Unplug the wiring harness that goes to the air flow sensor by pulling on the tab.