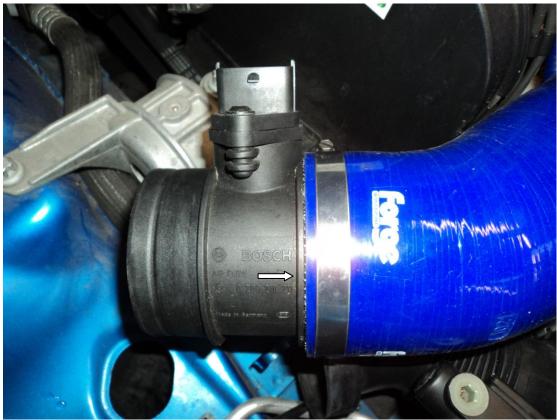

## Astra H VXR Intake Installation

Tools Required 10mm socket with matching ratchet Hose clamp driver 1. Using a hose clamp driver, undo the hose clamps indicated in the picture below.

2. Unplug the wiring harness that goes to the air flow sensor by pulling on the tab.