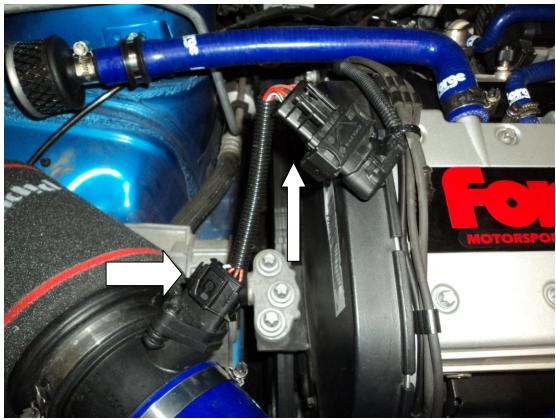

## Astra H VXR Intake Installation

Tools Required 10mm socket with matching ratchet Hose clamp driver 1. Using a hose clamp driver, undo the hose clamps indicated in the picture below.

2. Unplug the wiring harness that goes to the air flow sensor by pulling on the tab.

5. You can now remove the silicon pipes along with the air box.

6. Re fit the 10mm bolt you removed in step 3. (This only applies if you have a Forge intercooler).

7. Fit the single ended cotton reel from where the bolt was removed in step 4.

12. Fit the new Pipercross intake to the other end of the air flow sensor and tighten the hose clamp.

13. Place the air flow sensor plug along the top of the cam cover as seen in the picture below and using the cable tie, tie up wire to the others.

14. Attach the provided wiring harness to the air flow sensor on one end and the plug on the other.

Installation is now complete.

Thank you for using Forge Motorsport Products.