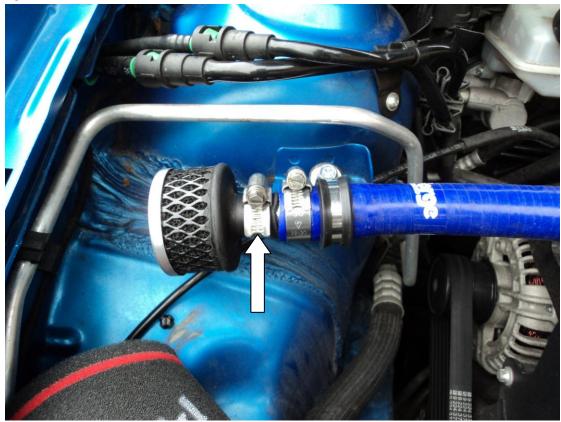

9. Now fit the oil breather filter onto the 19mm hose joiner along with a hose clamp and tighten.

10. Fit your new intake hose and hose clamp to the turbo outlet pipe.

11. Next you will need to fit the air flow sensor into the other end of the intake pipe. Please make sure the arrow on housing is pointing the same way as in the picture.